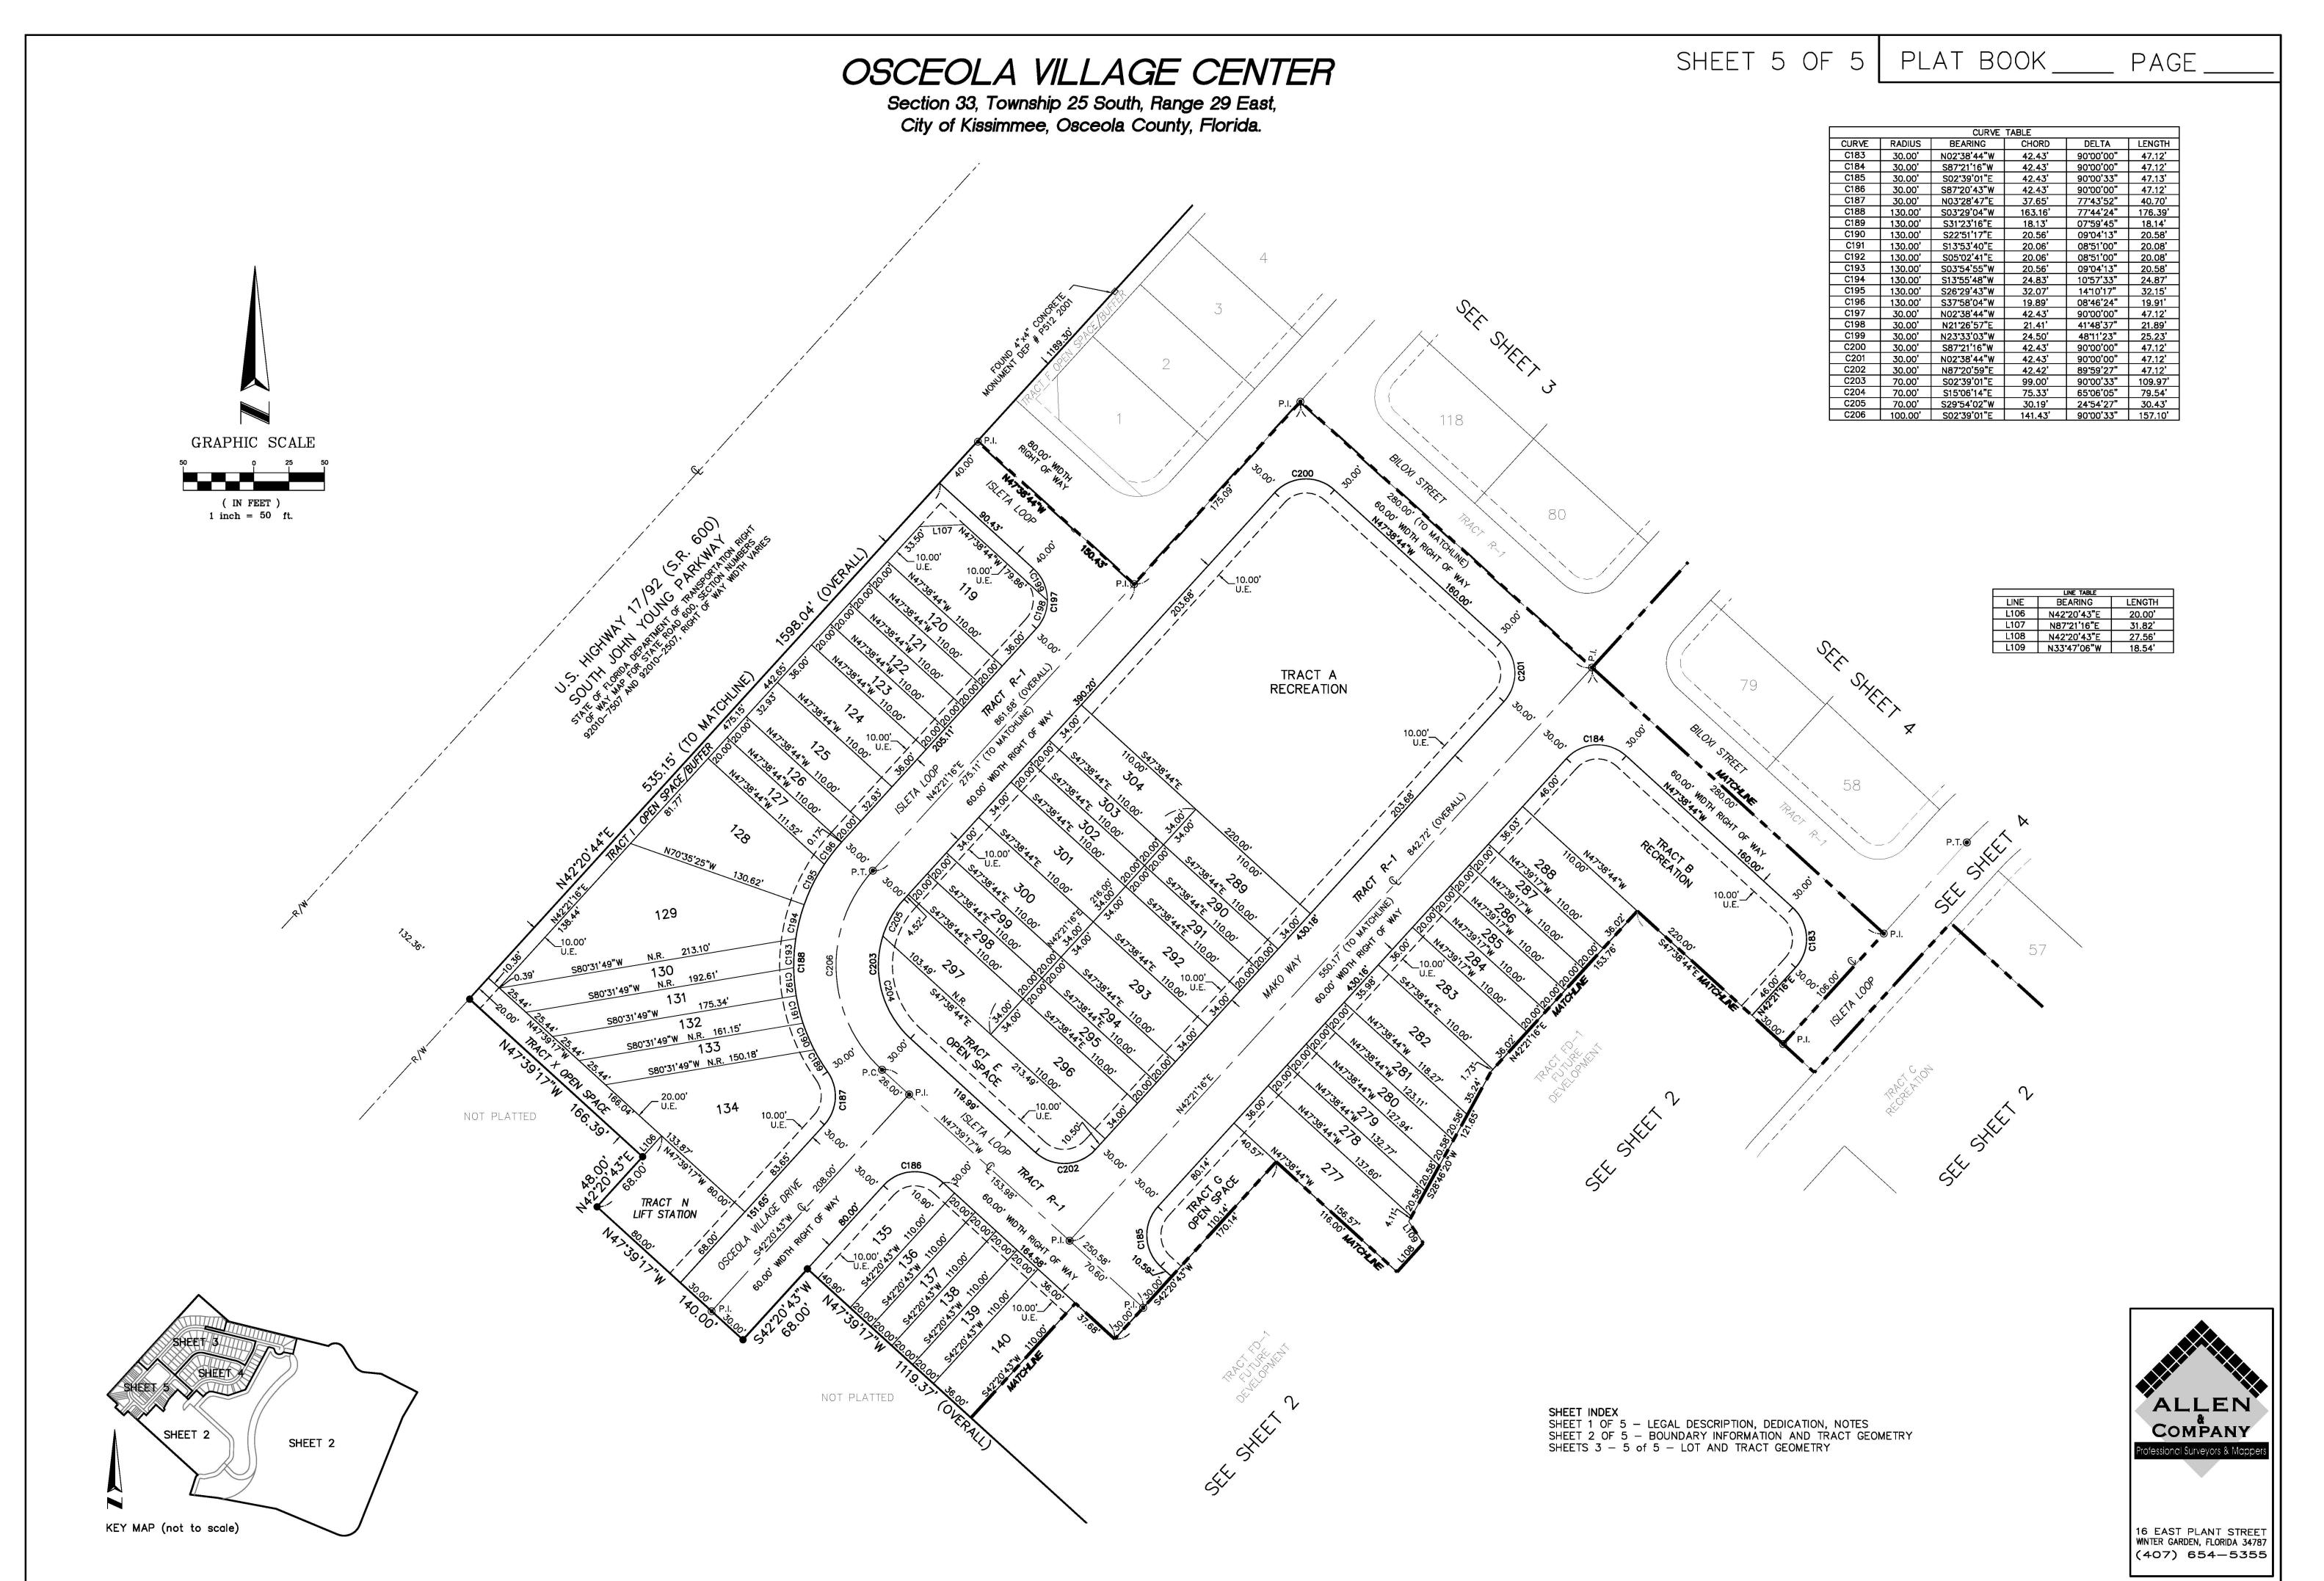

ESENTS, That the undersigned being of

foregoing plat; that said plat is a correct representation of the

lands therein described and platted or subdivided; that permanent

reference monuments have been placed as shown thereon as required by Osceola County requirements and regulations; the survey

was prepared under the undersigned responsible direction and

supervision and that the survey data complies with all requirements

of Chapter 177, F.S.; and that permanent control points will be placed as required by Chapter 177, F.S.; and that said land is

licensed and registered land surveyor does hereby certify that on 11-25-2019 he completed the survey of the lands as shown in the

CERTIFICATE OF SURVEYOR AND MAPPER

THAT MAY BE FOUND IN THE PUBLIC RECORDS OF THIS COUNTY.

DRC #21-0060







# OSCEOLA VILLAGE CENTER COMMUNITY DEVELOPMENT DISTRICT

108

# OSCEOLA VILLAGE CENTER COMMUNITY DEVELOPMENT DISTRICT SPECIAL ASSESSMENT BONDS, SERIES 2021 (SERIES 2021 PROJECT)

The undersigned, a Responsible Officer of the Osceola Village Center Community Development District (the "District") hereby submits the following requisition for disbursement under and pursuant to the terms of the Master Trust Indenture by and between the District and U.S. Bank National Association, as trustee (the "Trustee"), dated as of September 1, 2021, as supplemented by that certain Supplemental Trust Indenture dated as of September 1, 2021 (collectively, the "Indenture") (all capitalized terms used herein shall have the meaning ascribed to such term in the Indenture):

- (A) Requisition Number: <u>2</u>
-