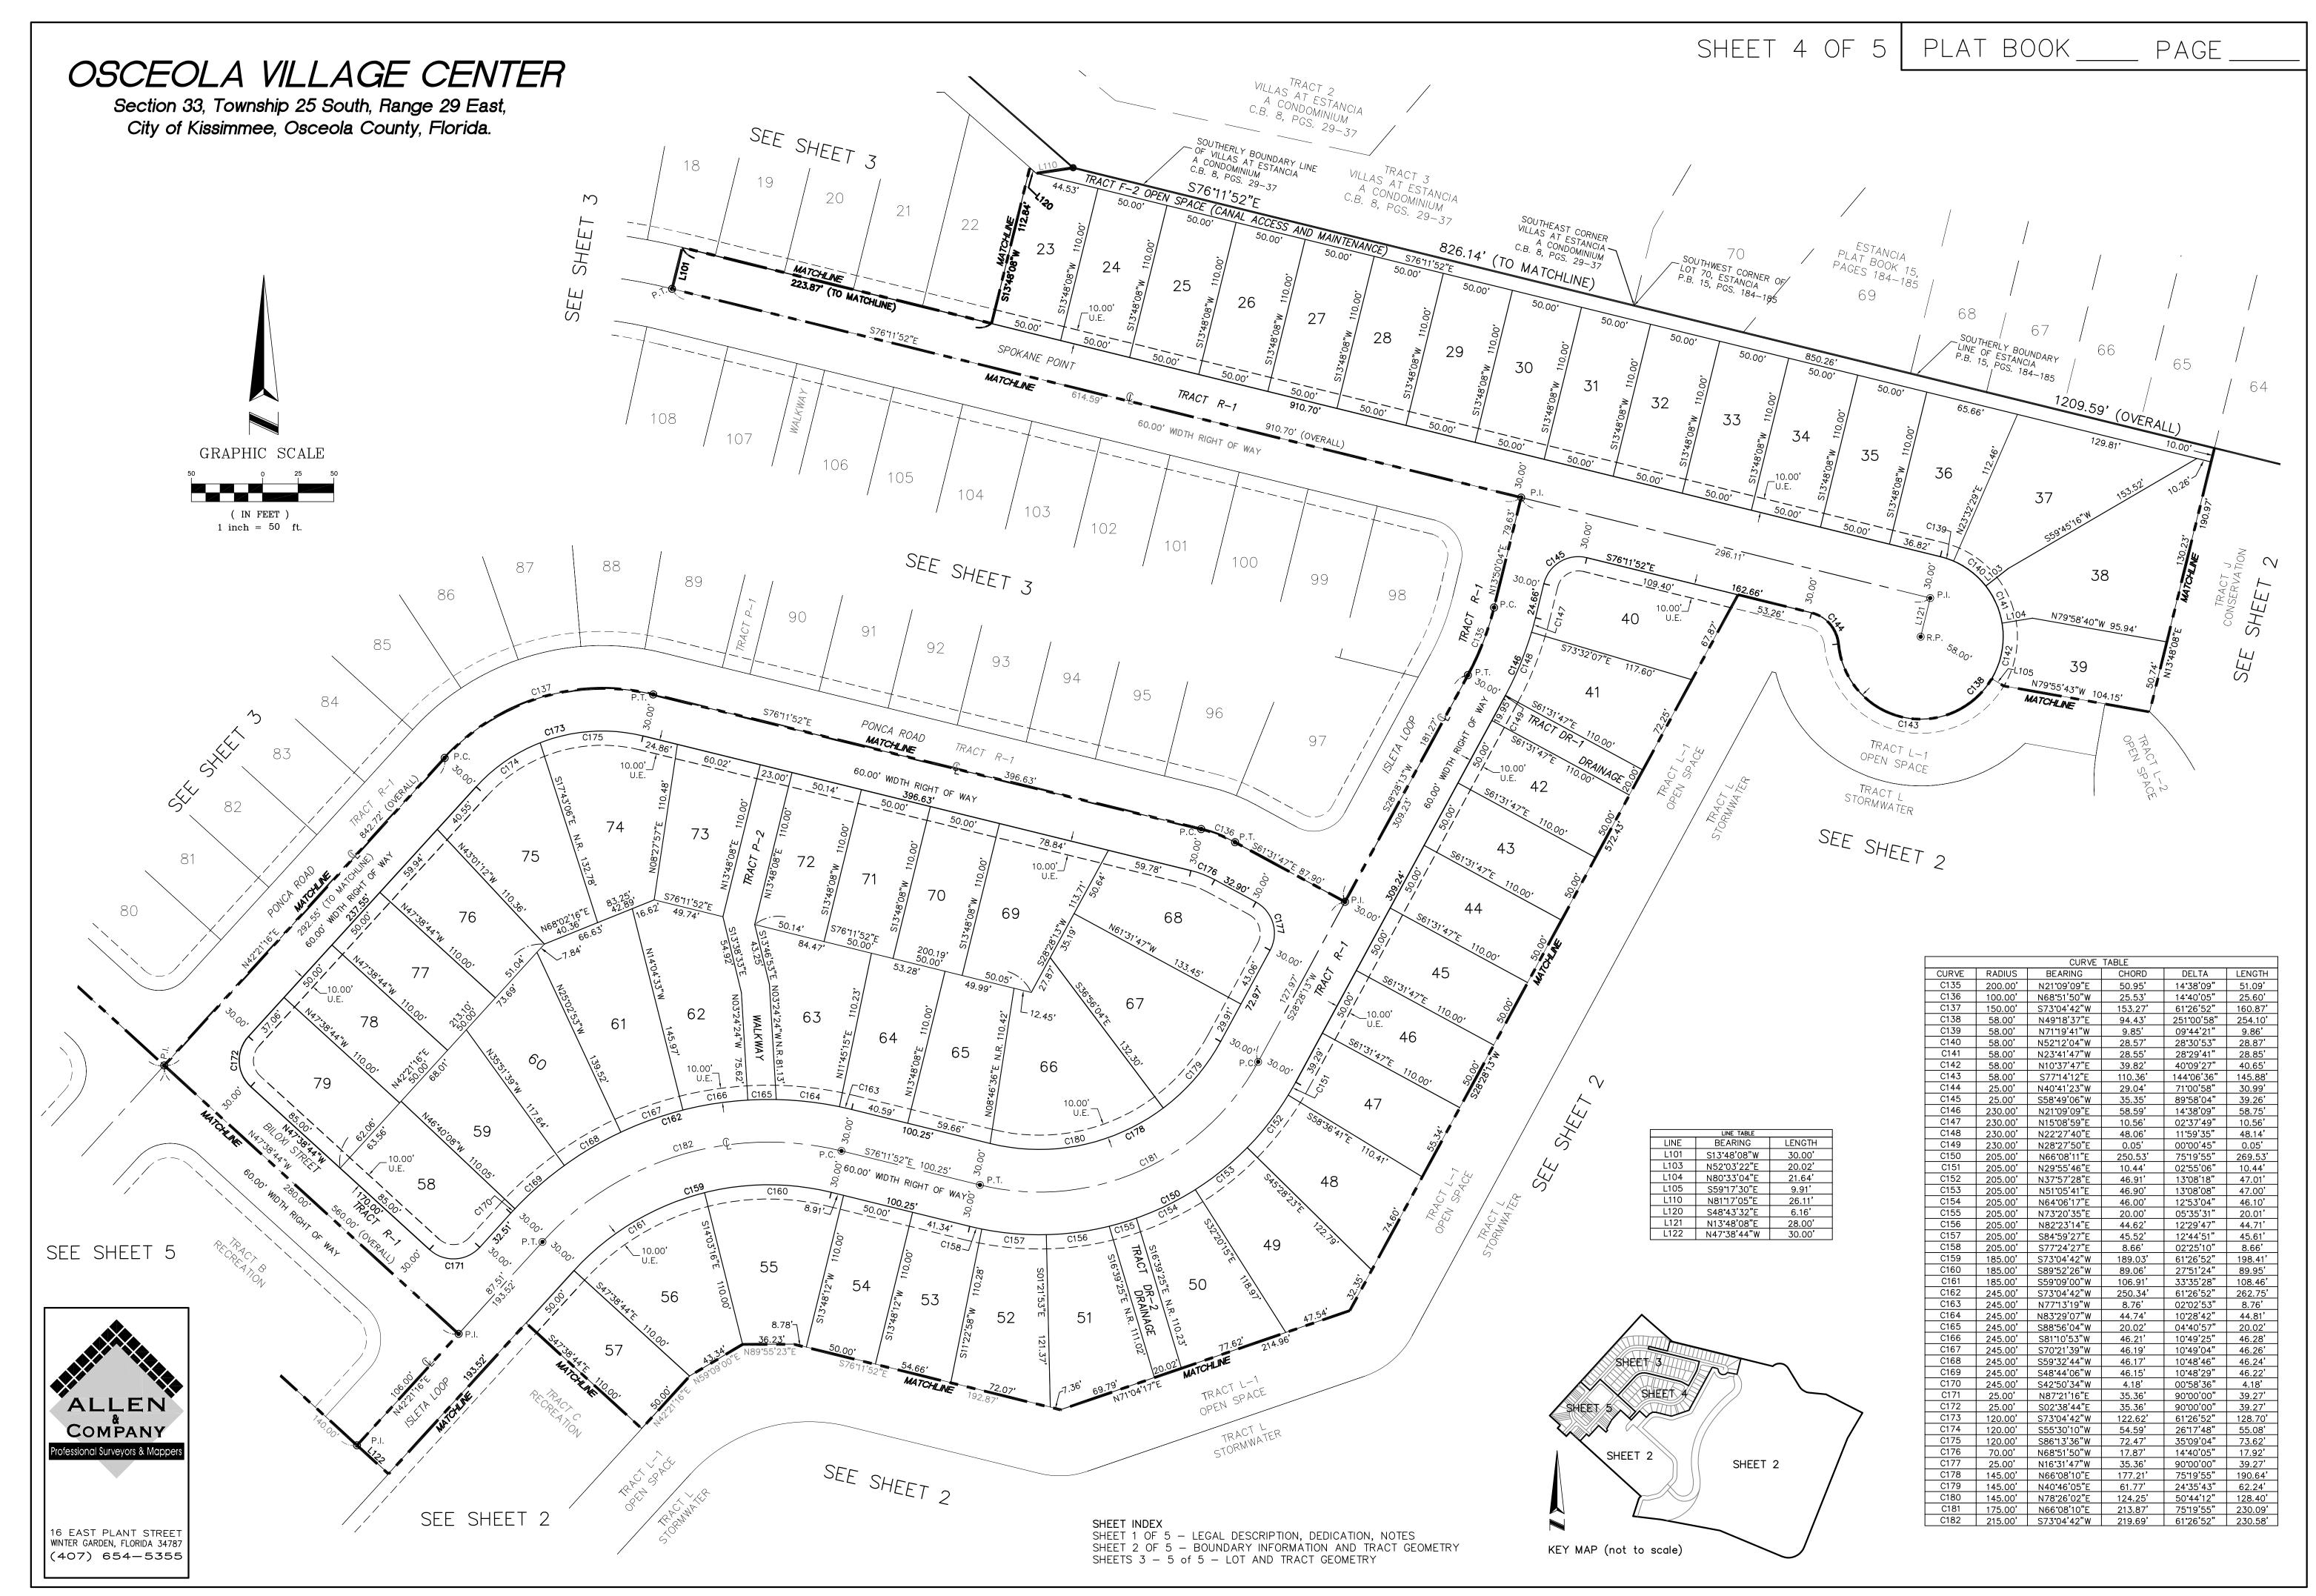

PRESENTS, That the undersigned being of

foregoing plat; that said plat is a correct representation of the

lands therein described and platted or subdivided; that permanent

reference monuments have been placed as shown thereon as required by Osceola County requirements and regulations; the survey

was prepared under the undersigned responsible direction and

supervision and that the survey data complies with all requirements

of Chapter 177, F.S.; and that permanent control points will be placed as required by Chapter 177, F.S.; and that said land is

licensed and registered land surveyor does hereby certify that on 11-25-2019 he completed the survey of the lands as shown in the

CERTIFICATE OF SURVEYOR AND MAPPER

THAT MAY BE FOUND IN THE PUBLIC RECORDS OF THIS COUNTY.

DRC #21-0060







# OSCEOLA VILLAGE CENTER COMMUNITY DEVELOPMENT DISTRICT

108

# OSCEOLA VILLAGE CENTER COMMUNITY DEVELOPMENT DISTRICT SPECIAL ASSESSMENT BONDS, SERIES 2021 (SERIES 2021 PROJECT)

The undersigned, a Responsible Officer of the Osceola Village Center Community Development District (the "District") hereby submits the following requisition for disbursement under and pursuant to the terms of the Master Trust Indenture by and between the District and U.S. Bank National Association, as trustee (the "Trustee"), dated as of September 1, 2021, as supplemented by that certain Supplemental Trust Indenture dated as of September 1, 2021 (collectively, the "Indenture") (all capitalized terms used herein shall have the meaning ascribed to such term in the Indenture):

- (A) Requisition Number: <u>2</u>